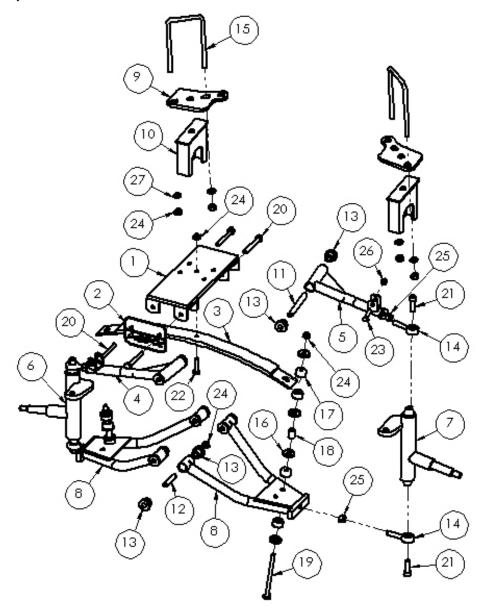

Madjax 3.5-Inch A-Arm Lift Kit : Fits Club Car Precedent

**16-010** Note: On this lift kit, the tie rod mounts on the spindles face to the front.

| No. | Part No. | Description                               | QTY | No. | Part No. | Description                         | QTY |
|-----|----------|-------------------------------------------|-----|-----|----------|-------------------------------------|-----|
| 1   | W16-1-4  | Front Main Bracket - Precedent            | 1   |     | W16-8-12 | Front Leaf Spring Bolt Assembly 3.5 | 2   |
| 2   | W16-1-10 | MJFX Logo Plate - Precedent               | 1   | 16  |          | Leaf Spring Bushing Cap             | 4   |
| 3   | W16-1-13 | Front Leaf Spring - Precedent             | 1   | 17  |          | Leaf Spring Bushing                 | 4   |
| 4   | W16-1-2  | Left Upper A-Arm                          | 1   | 18  |          | 15mm Bolt Sleeve                    | 1   |
| 5   | W16-1-3  | Right Upper A-Arm                         | 1   | 19  |          | M10x120 Hex Head Bolt               | 1   |
| 6   | W16-1-15 | Left Spindle                              | 1   | 24  |          | M10 Locking Nut                     | 1   |
| 7   | W16-1-16 | Right Spindle                             | 1   |     | W16-1-1  | Precedent Lift Kit Hardware Pack    | 1   |
| 8   | W16-1-11 | Lower Control Arm                         | 2   | 20  |          | M10x80 Head Head Bolt               | 4   |
| 9   | W16-1-9  | Rear Suspension Mounting Plate - Club Car | 2   | 21  | W16-8-13 | M12x35 Hex Socket Cap Bolt          | 4   |
| 10  | W16-1-6  | Rear 3.5-inch Lift Block - Club Car       | 2   | 22  |          | M10x40 Head Head Bolt               | 1   |
| 11  | W16-1-17 | 116mm Bolt Sleeve                         | 2   | 23  |          | M8x50 Hex Head Bolt                 | 2   |
| 12  | W16-8-6  | 55mm Bolt Sleeve                          | 4   | 24  |          | M10 Locking Nut                     | 10  |
| 13  | W16-8-1  | Upper A-Arm/Lower Control Arm Bushing     | 12  | 25  |          | M12 Nut                             | 6   |
| 14  | W16-8-3  | Heim Joint                                | 4   | 26  |          | M8 Locking Nut                      | 2   |
| 15  | W16-8-5  | U-Bolt 106mm x 150mm                      | 2   | 27  |          | M10x20 Flat Washer                  | 4   |

Revised on 3/19/15 - Revised Image Only to correct orientation of spindles & A-arm parts