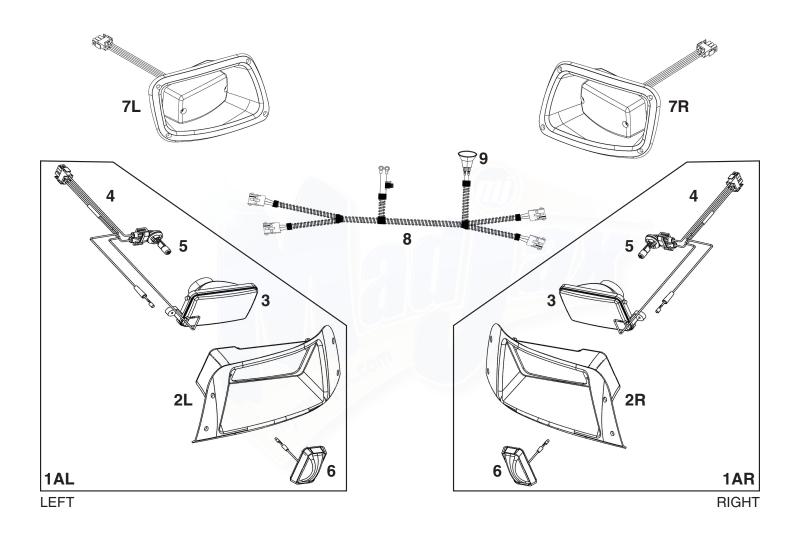

## 02-012/MJLK2000

| No. | Part No. | Description                            |
|-----|----------|----------------------------------------|
| 1AR | W02-305  | R/H Headlight Assembly, Complete       |
| 1AL | W02-303  | L/H Headlight Assembly, Complete       |
| 2R  | W02-308  | Headlight Housing R/H                  |
| 2L  | W02-307  | Headlight Housing L/H                  |
| 3   | W02-817  | Universal Headlight Reflector & Lens   |
| 4   | W02-312  | Headlight Wire Assembly (w/o bulbs)    |
| 5   | W02-811  | Universal Headlight Bulbs (12V, 37.5W) |
| 6   | W02-823  | Universal LED Turn Signal Bulb         |
| 7R  | W02-302  | LED Tail Light Assembly R/H            |
| 7L  | W02-301  | LED Tail Light Assembly L/H            |
| 8   | W02-816  | Universal Basic Harness (w/o Switch)   |
| 9   | W02-5-1  | Universal Rocker Switch                |