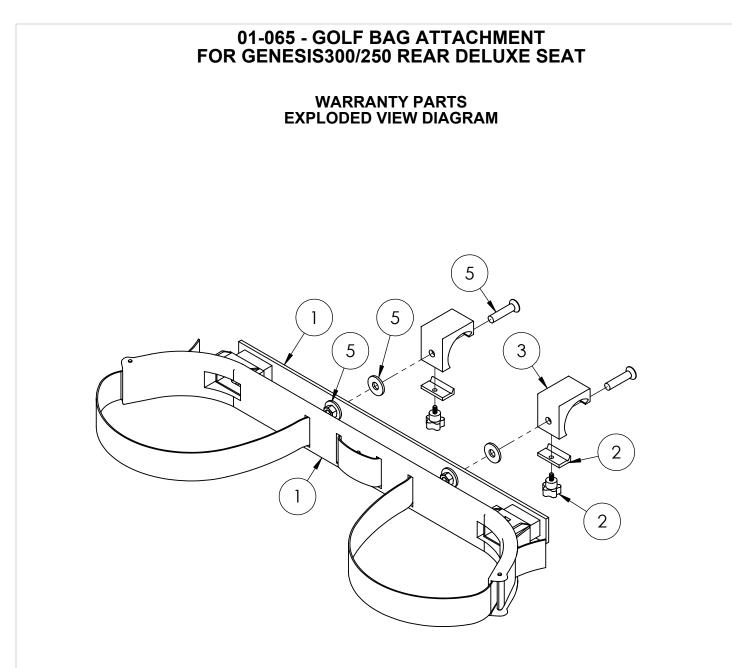

## **NOTE:** LOWER STRAP ALSO INCLUDED (NOT SHOWN IN DIAGRAM)

|        | 01-065 - GOLF BAG ATTACHMENT FOR GENE               | ESIS300/250 |     |
|--------|-----------------------------------------------------|-------------|-----|
| ITEM # | DESCRIPTION                                         | PART #      | QTY |
| 1      | Golf Bag Attachment Holder with Strap & Bracket Bar | W01-65-1    | 1   |
| 2      | Rail Attachment Lower Fastener & Threaded Knob      | W01-9-68    | 2   |
| 3      | Rail Attachment Main Bracket                        | W01-9-69    | 2   |
| 4      | Lower Mounting Strap (Not Shown in Diagram)         | W01-100     | 1   |
| 5      | Hardware Pack                                       | W01-65-2    | 1   |
|        | M10x45 Countersunk Phillips#3                       |             | 2   |
|        | M10 Flat Washer                                     |             | 2   |
|        | M10 Lock Washer                                     |             | 2   |
|        | M10 Hex Nut                                         |             | 2   |