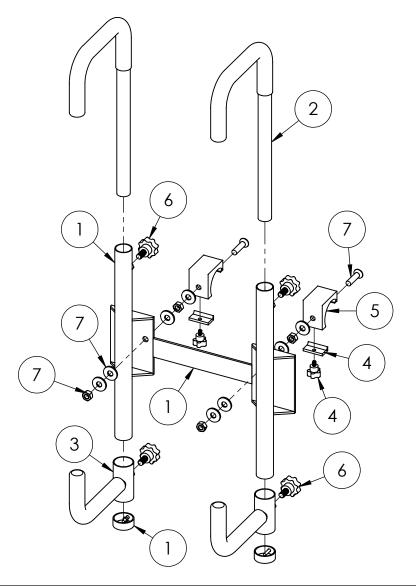

## 01-066 - THE CLAW ATTACHMENT FOR GENESIS300/250 REAR DELUXE SEAT

## WARRANTY PARTS EXPLODED VIEW DIAGRAM

| 01-066 - THE CLAW ATTACHMENT FOR GENESIS300/250 |                                                       |          |     |
|-------------------------------------------------|-------------------------------------------------------|----------|-----|
| ITEM#                                           | DESCRIPTION                                           | PART#    | QTY |
| 1                                               | Middle Bar & Bracket w/ Bottom Ring & Ring Bolt & Nut | W01-66-1 | 1   |
| 2                                               | Upper Bar w/ Sleeve                                   | W01-66-2 | 2   |
| 3                                               | Lower Bar w/ Sleeve                                   | W01-66-3 | 2   |
| 4                                               | Rail Attachment Lower Fastener & Threaded Knob        | W01-9-68 | 2   |
| 5                                               | Rail Attachment Main Bracket                          | W01-9-69 | 2   |
| 6                                               | Threaded Knob (Single)                                | W01-66-4 | 4   |
| 7                                               | Hardware Pack                                         | W01-66-5 | 1   |
|                                                 | M10x45 Countersunk Phillips#3                         |          | 2   |
|                                                 | M10 Flat Washer                                       |          | 6   |
|                                                 | M10 Lock Washer                                       |          | 2   |
|                                                 | M10 Hex Nut                                           |          | 4   |