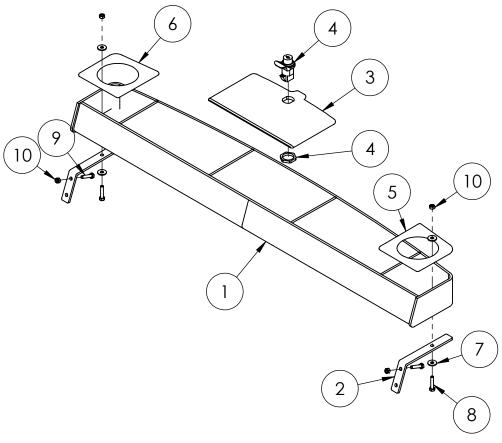

## WARRANTY PARTS EXPLODED VIEW DIAGRAM

| ITEM NO. | DESCRIPTION                                    | PART NO. | QTY. |
|----------|------------------------------------------------|----------|------|
| 1        | Yamaha Drive Dash Console (Black)              |          | 1    |
|          | Yamaha Drive Dash Console (Black w/ Carbon)    |          |      |
| 2        | Yamaha Drive dash bracket                      | W23-13-2 | 2    |
| 3        | Console Lid (Black)                            | W23-5-2  | 1    |
|          | Console Lid (Black w/ Carbon)                  | W23-6-2  |      |
| 4        | Universal Lock & Nut                           | W23-5-4  | 1    |
| 5        | Cup Holder Lid - Driver Side (Black)           | W23-5-6  | 1    |
|          | Cup Holder Lid - Driver Side (Black w/ Carbon) | W23-6-6  |      |
| 6        | Cup Holder Lid - Pass Side (Black)             | W23-5-7  | 1    |
|          | Cup Holder Lid - Pass Side (Black w/ Carbon)   | W23-6-7  |      |
|          | Hardware Pack                                  | W23-5-5  | 1    |
| 7        | Plain washer, 6 mm, regular                    |          | 4    |
| 8        | Hex Bolt M6 x 20                               |          | 2    |
| 9        | Hex Bolt M6 x 25                               |          | 2    |
| 10       | Hex Nut M6                                     |          | 4    |
|          | M3X8 Screws                                    |          | 24   |
|          | Hinges for Lids                                |          | 6    |