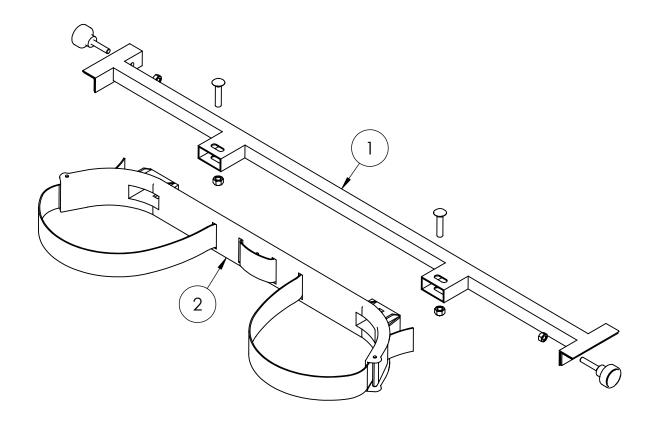

## WARRANTY PARTS EXPLODED VIEW DIAGRAMS

NOTE: EXTRA STRAP ALSO INCLUDED FOR WRAPPING AROUND THE BAGWELL BRACKETS TO SECURE LOWER BAGS

| MJGBA8000C - GOLF BAG ATTACHMENT COMBO |                                                                                       |          |     |
|----------------------------------------|---------------------------------------------------------------------------------------|----------|-----|
| ITEM NO.                               | DESCRIPTION                                                                           | PART NO. | QTY |
| 1                                      | Golf Bag Attachment Bar                                                               | N/A      | 1   |
| 2                                      | Golf Bag Holder w/ Strap                                                              | W03-20-2 | 1   |
| 3                                      | Golf Bag Extra Strap (Not Shown but Included)                                         | W01-100  | 1   |
| 4                                      | Golf Bag Hardware Pack                                                                | W01-101  | 1   |
|                                        | Hardware Pack Includes: Bolts (2), Washers (4), Nylock Nuts (2), & Threaded Knobs (2) |          |     |