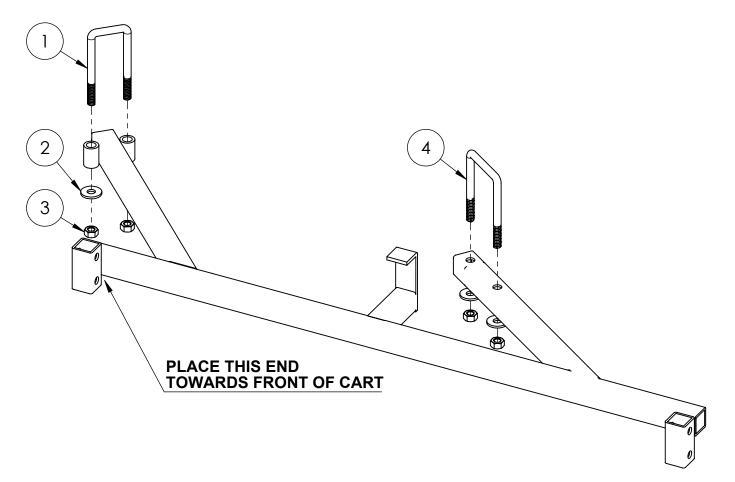

## WARRANTY PARTS EXPLODED VIEW DIAGRAM

DIAGRAM SHOWS DRIVER SIDE BRACKET (PASSENGER SIDE BRACKET IS MIRROR IMAGE)

## QUANTITIES IN CHART REFLECT TOTALS FOR DRIVER & PASSENGER BRACKETS

| 14-008 - YAMAHA DRIVE NERF BAR BRACKETS |                   |         |     |
|-----------------------------------------|-------------------|---------|-----|
| ITEM #                                  | DESCRIPTION       | PART #  | QTY |
|                                         | Hardware Pack     | W14-1-8 | 1   |
| 1                                       | M10 U-Bolt 40x104 |         | 2   |
| 2                                       | M10 Flat Washer   |         | 8   |
| 3                                       | M10 Lock Nut      |         | 8   |
| 4                                       | M10 U-Bolt 68x100 |         | 2   |